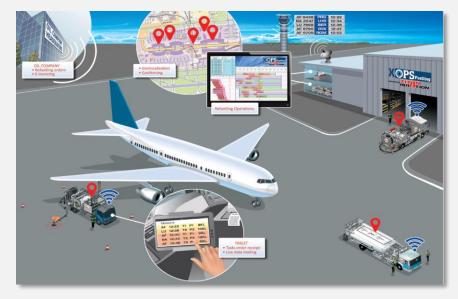

# **REFUELLING OPERATIONS MANAGEMENT**

X-OPS Fuelling is an airport Refuelling Operations Management solution. This tool allows a real time ressources optimisation (operators and refuelling equipment) according to the flights planning evolutions.

X-OPS (X-OPS Fuelling is its refuelling version) equips more than 5000 vehicles worldwide. VIDÉO : WWW.XOPS-FUELLING.COM

ELECTRONIC REFUELLING ORDERS RECEPTION (EX. E-FUEL)