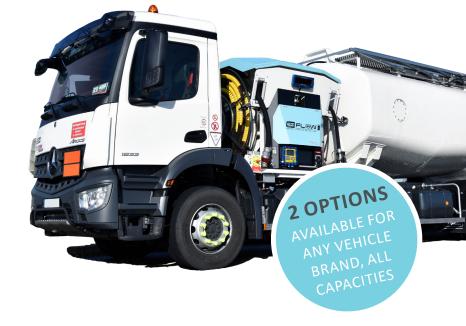

### YOUR **ELECTRIFICATION KITS**

AVAILABLE FOR

O.S NATIT distribution module | Brushless electric motor for fuelling pump

**PREMIUM** KIT

REPLACE YOUR OUTDATED REFUELLING MODULE WITH AN INTUITIVE & ELECTRIC DISTRIBUTION GROUP

### **ESSENTIAL** KIT

**ELECTRIFY YOUR EXISTING** REFUELLERS WITH ELECTRIC PUMP & BATTERY

> Control Box: battery, motor and refuelling control interface

(connexion to EZ CONTROL possible)

Durable and fail safe modular batteries 25 KW/h