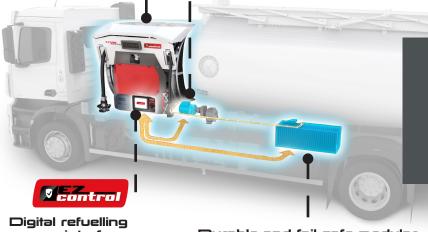

interface

Durable and fail safe modular batteries 25 KW/h

NMC Dielectric fluid immersed cells - Fully prevent thermal runaway risk

> Brushless electric motor for fuelling pump

### **ESSENTIAL** KIT

**ELECTRIFY YOUR EXISTING** REFUELLERS WITH ELECTRIC PUMP & BATTERY

> Control Box: battery, motor and refuelling control interface

(connexion to EZ CONTROL possible)

Durable and fail safe modular batteries 25 KW/h

NMC Dielectric fluid immersed cells - Fully prevent thermal runaway risk

MORE INFORMATION ABOUT YOUR VEHICLE REFURBISHMENT WITH

www.titan-aviation-services.com